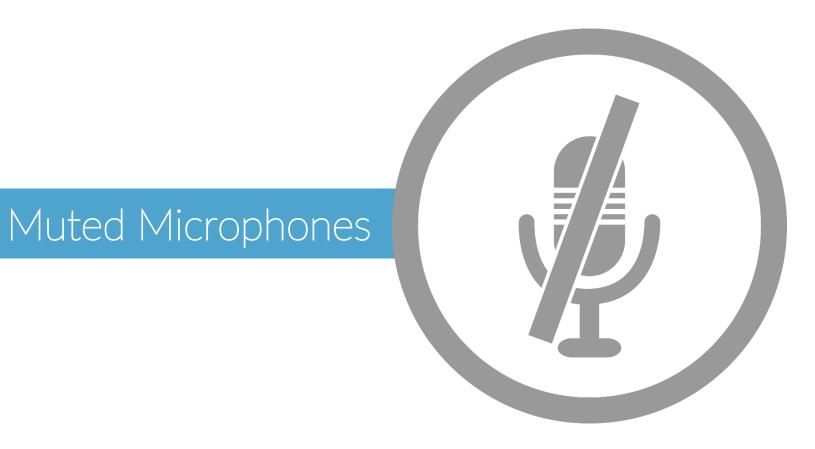

#### Live Webinars - Interaction

Your microphone is muted during the live webinars so that you can only hear the educator's voice and are not distracted